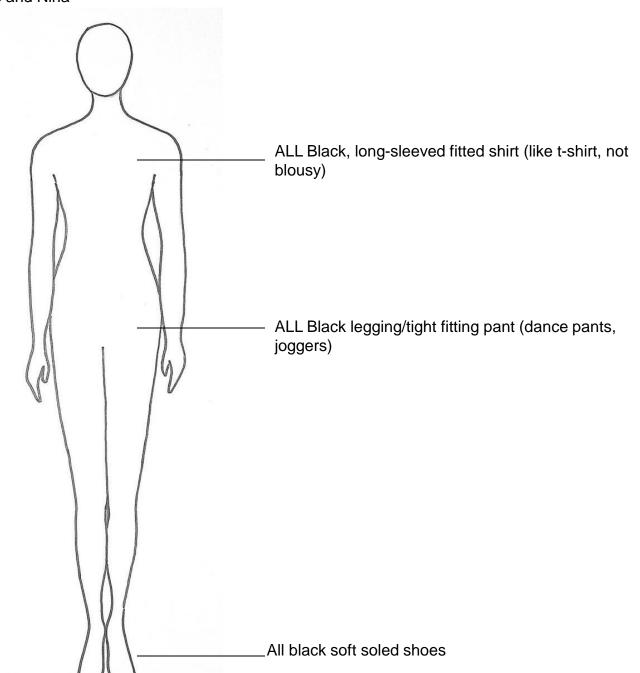

#### Name ALEXANDER LE

Character HYENA, WILDEBEEST, RHINO

Depending on your child's role, they will have full costumes or pieces that are assigned to them and those will be worn over their basic clothes/costume, which you will provide. Please have costume basic pieces ready by \_\_\_\_April 8\_\_ for pictures.

Below are the Basic details for your child. \*\*If you have questions or are having difficulty finding items, please let us know\*\*

Name ARIEL TIRADO

Character LIONESS, GRASSLANDS

Depending on your child's role, they will have full costumes or pieces that are assigned to them and those will be worn over their basic clothes/costume, which you will provide. Please have costume basic pieces ready by \_\_\_\_April 8\_\_ for pictures.