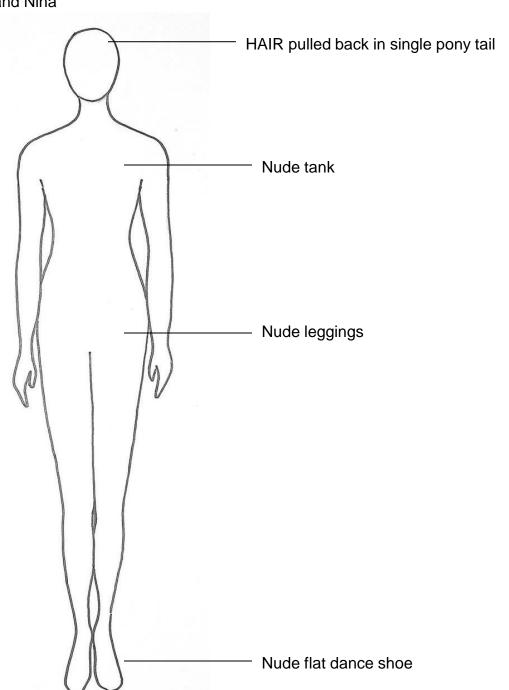

Below are the Basic details for your child. \*\*If you have questions or are having difficulty finding items, please let us know\*\*

Name KATIE HEATHCOTE

Character LIONESS GRASSLANDS DANCER

Depending on your child's role, they will have full costumes or pieces that are assigned to them and those will be worn over their basic clothes/costume, which you will provide. Please have costume basic pieces ready by \_\_\_\_April 8\_\_ for pictures.

Below are the Basic details for your child. \*\*If you have questions or are having difficulty finding items, please let us know\*\*