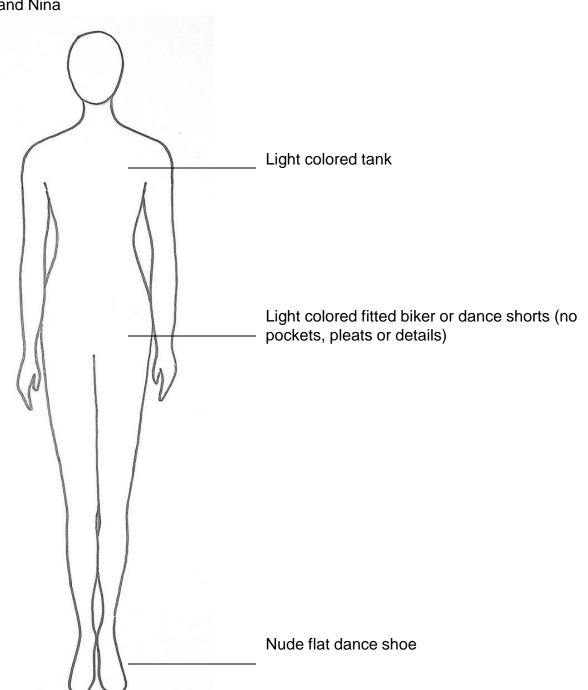

Name ALANNA MURPHY

Character LIONESS, GRASSLANDS

Depending on your child's role, they will have full costumes or pieces that are assigned to them and those will be worn over their basic clothes/costume, which you will provide. Please have costume basic pieces ready by \_\_\_\_April 8\_\_ for pictures.

Below are the Basic details for your child. \*\*If you have questions or are having difficulty finding items, please let us know\*\*