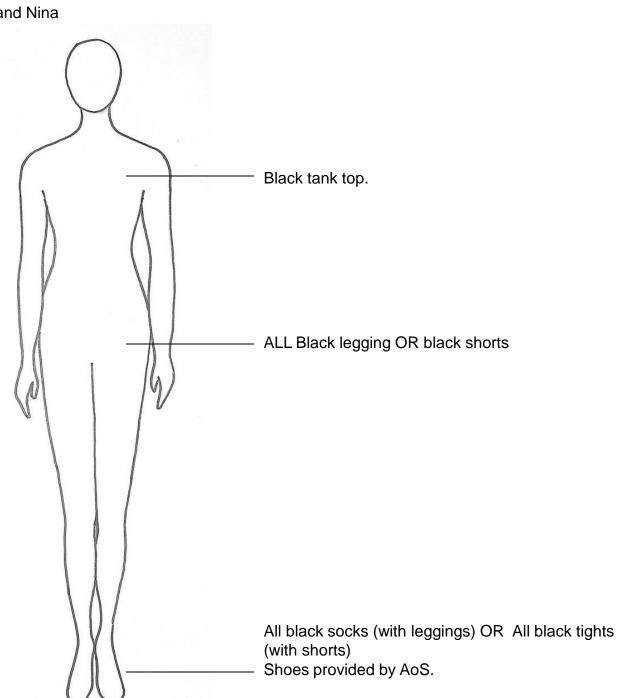

#### Name ALEX MCGUIRE

# Character SARABI (LIONESS)

Depending on your child's role, they will have full costumes or pieces that are assigned to them and those will be worn over their basic clothes/costume, which you will provide. Please have costume basic pieces ready by \_\_\_\_April 8\_\_ for pictures.

Below are the Basic details for your child. \*\*If you have questions or are having difficulty finding items, please let us know\*\*

Name ALEXANDER HUNT