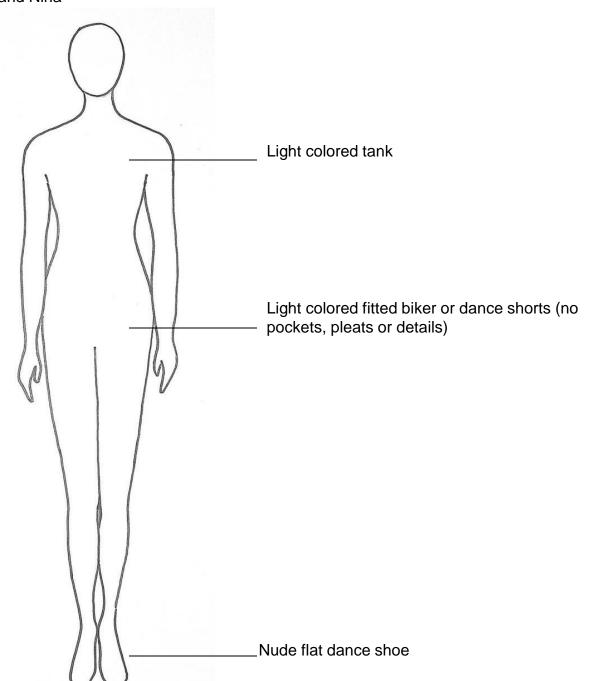

Below are the Basic details for your child. \*\*If you have questions or are having difficulty finding items, please let us know\*\*

Name JOANNE MANGURAY

Character SARAFINA (Lioness) GRASSLANDS

Depending on your child's role, they will have full costumes or pieces that are assigned to them and those will be worn over their basic clothes/costume, which you will provide. Please have costume basic pieces ready by \_\_\_\_April 8\_\_ for pictures.

Below are the Basic details for your child. \*\*If you have questions or are having difficulty finding items, please let us know\*\*

Name JOHN COUSINO

Character ZAZU

Depending on your child's role, they will have full costumes or pieces that are assigned to them and those will be worn over their basic clothes/costume, which you will provide. Please have costume basic pieces ready by \_\_\_\_April 8\_\_ for pictures.