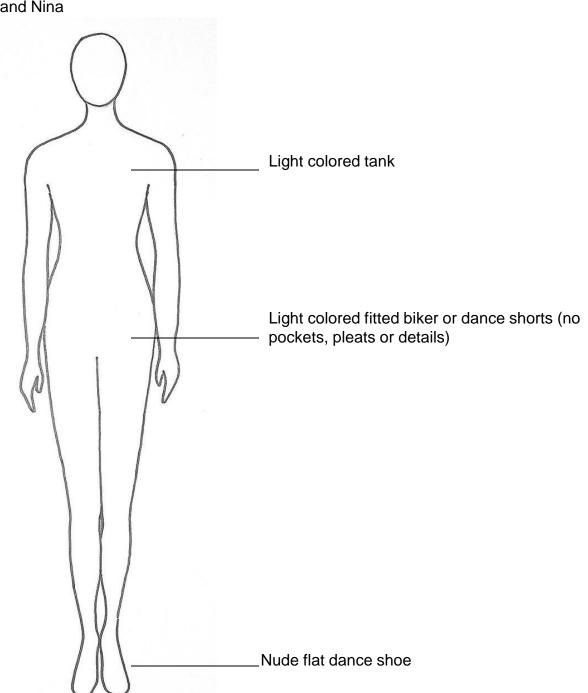

Below are the Basic details for your child. \*\*If you have questions or are having difficulty finding items, please let us know\*\*

Name ARIEL TIRADO

Character LIONESS, GRASSLANDS

Depending on your child's role, they will have full costumes or pieces that are assigned to them and those will be worn over their basic clothes/costume, which you will provide. Please have costume basic pieces ready by \_\_\_\_April 8\_\_ for pictures.