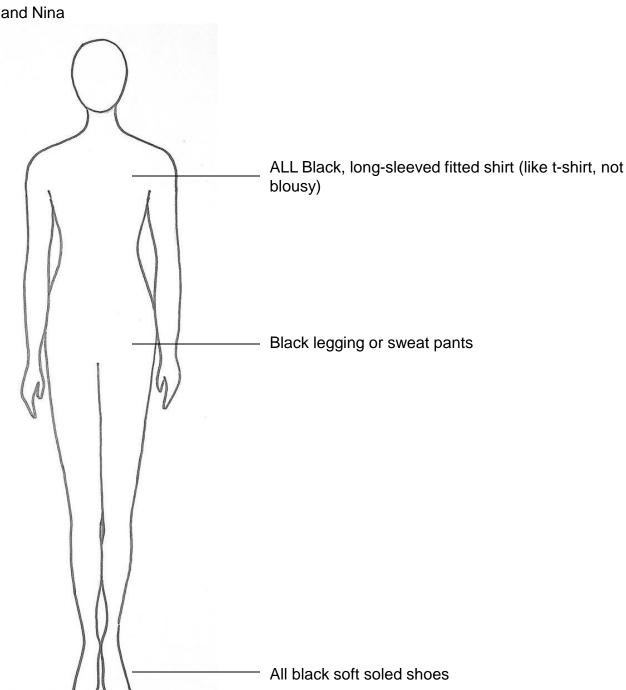

Below are the Basic details for your child. \*\*If you have questions or are having difficulty finding items, please let us know\*\*

Name MATTHEW JARVIS

Character HYENA WILDEBEEST

Depending on your child's role, they will have full costumes or pieces that are assigned to them and those will be worn over their basic clothes/costume, which you will provide. Please have costume basic pieces ready by \_\_\_\_April 8\_\_ for pictures.

Below are the Basic details for your child. \*\*If you have questions or are having difficulty finding items, please let us know\*\*

Name MATTHEW LAVOY

Character HYENA WILDEBEEST

Depending on your child's role, they will have full costumes or pieces that are assigned to them and those will be worn over their basic clothes/costume, which you will provide. Please have costume basic pieces ready by \_\_\_\_April 8\_\_ for pictures.