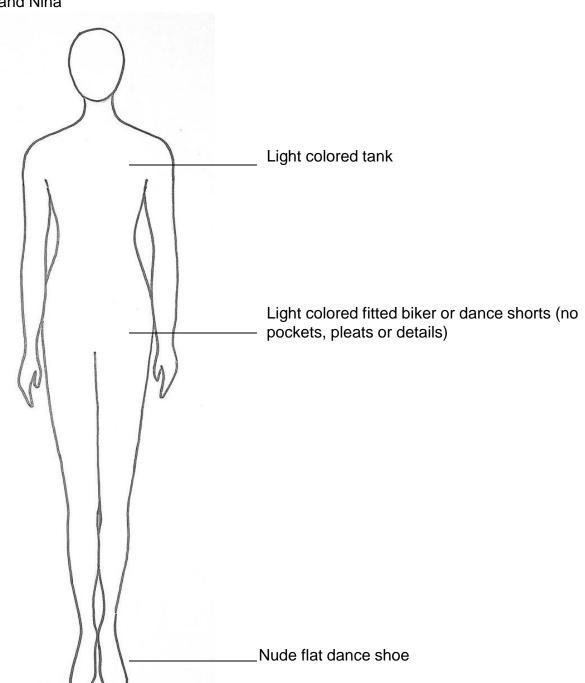

Name ALANNA MURPHY

Character LIONESS, GRASSLANDS

Depending on your child's role, they will have full costumes or pieces that are assigned to them and those will be worn over their basic clothes/costume, which you will provide. Please have costume basic pieces ready by \_\_\_\_April 8\_\_ for pictures.

Below are the Basic details for your child. \*\*If you have questions or are having difficulty finding items, please let us know\*\*