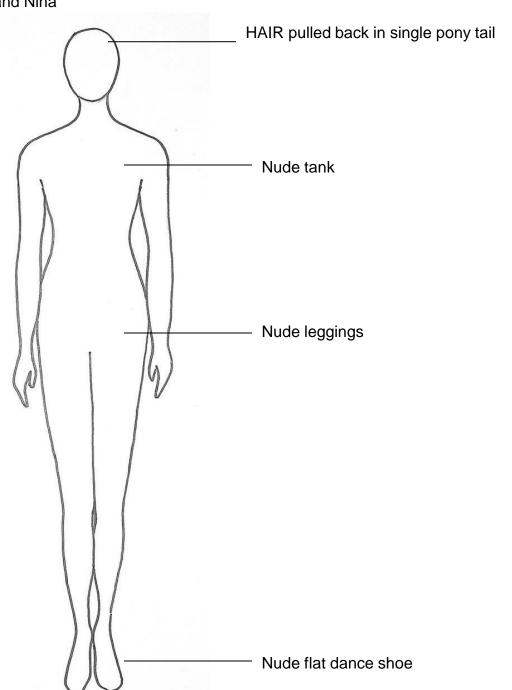

Below are the Basic details for your child. \*\*If you have questions or are having difficulty finding items, please let us know\*\*

Name KATIE HEATHCOTE

Character LIONESS GRASSLANDS DANCER

Depending on your child's role, they will have full costumes or pieces that are assigned to them and those will be worn over their basic clothes/costume, which you will provide. Please have costume basic pieces ready by \_\_\_\_April 8\_\_ for pictures.

Below are the Basic details for your child. \*\*If you have questions or are having difficulty finding items, please let us know\*\*