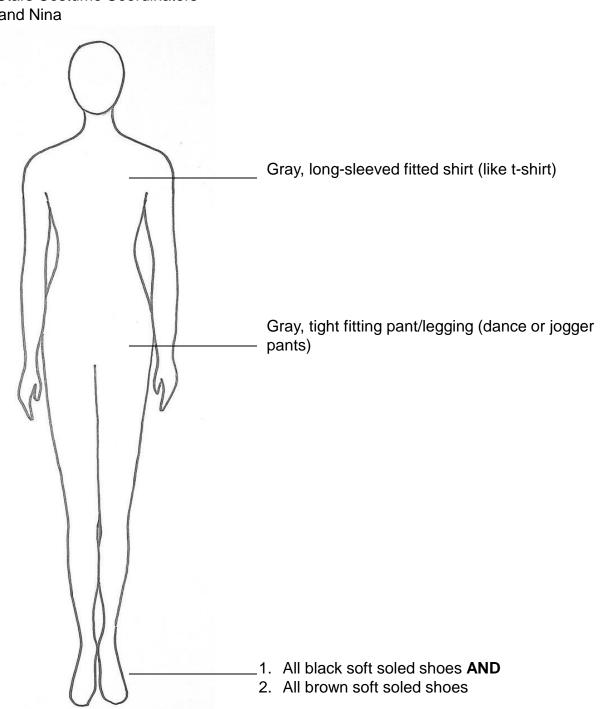

Name ALANNA MURPHY

Character LIONESS, GRASSLANDS

Depending on your child's role, they will have full costumes or pieces that are assigned to them and those will be worn over their basic clothes/costume, which you will provide. Please have costume basic pieces ready by \_\_\_\_April 8\_\_ for pictures.

Below are the Basic details for your child. \*\*If you have questions or are having difficulty finding items, please let us know\*\*