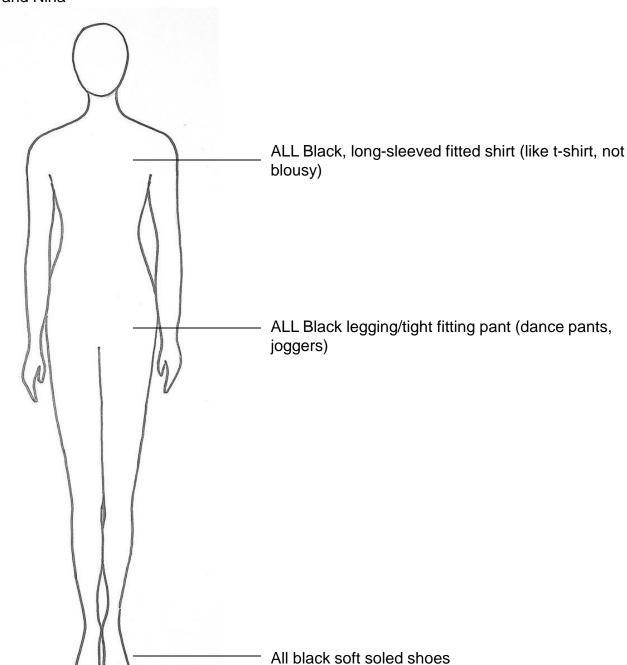

# Character HYENA WILDEBEEST RHINO

Depending on your child's role, they will have full costumes or pieces that are assigned to them and those will be worn over their basic clothes/costume, which you will provide. Please have costume basic pieces ready by \_\_\_\_April 8\_\_ for pictures.

Below are the Basic details for your child. \*\*If you have questions or are having difficulty finding items, please let us know\*\*

Name ELISE CANBY