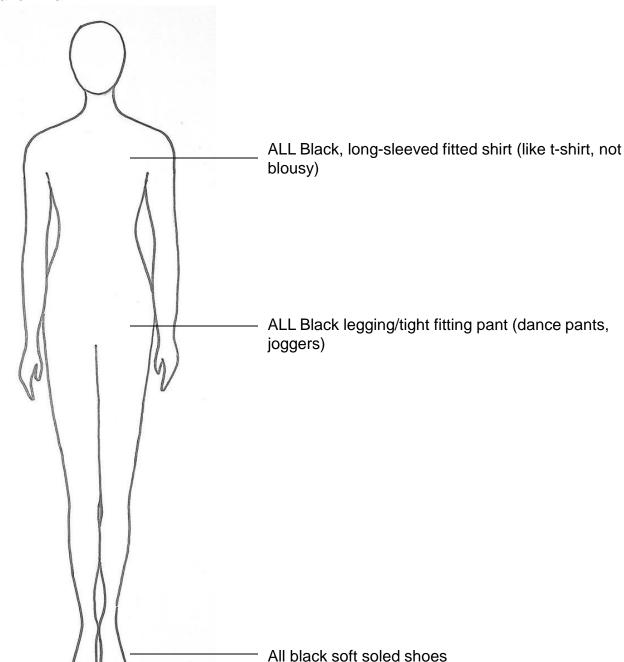

#### Character TIMON

Depending on your child's role, they will have full costumes or pieces that are assigned to them and those will be worn over their basic clothes/costume, which you will provide. Please have costume basic pieces ready by \_\_\_\_April 8\_\_ for pictures.

Below are the Basic details for your child. \*\*If you have questions or are having difficulty finding items, please let us know\*\*

Name SAMANTHA SMITH

Character LEOPARD JUNGLE NIGHT SKY

Depending on your child's role, they will have full costumes or pieces that are assigned to them and those will be worn over their basic clothes/costume, which you will provide. Please have costume basic pieces ready by \_\_\_\_April 8\_\_ for pictures.