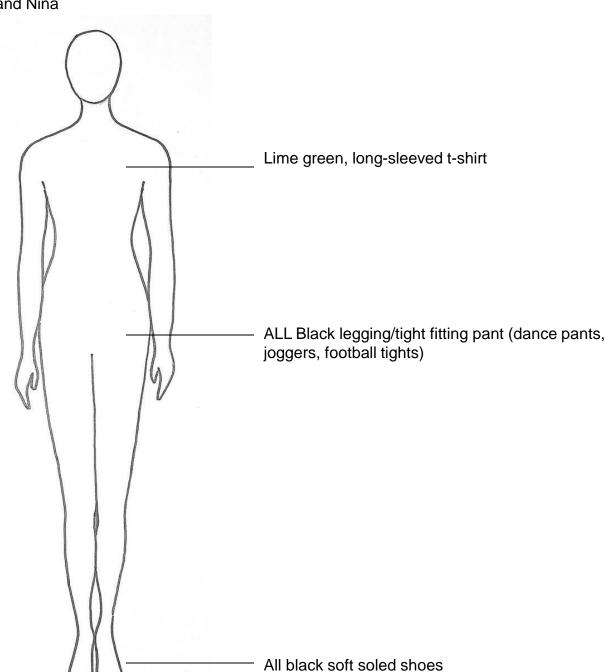

#### Name ALEXANDER LE

Character HYENA, WILDEBEEST, RHINO

Depending on your child's role, they will have full costumes or pieces that are assigned to them and those will be worn over their basic clothes/costume, which you will provide. Please have costume basic pieces ready by \_\_\_\_April 8\_\_ for pictures.

Below are the Basic details for your child. \*\*If you have questions or are having difficulty finding items, please let us know\*\*

Name ARIEL TIRADO

Character LIONESS, GRASSLANDS

Depending on your child's role, they will have full costumes or pieces that are assigned to them and those will be worn over their basic clothes/costume, which you will provide. Please have costume basic pieces ready by \_\_\_\_April 8\_\_ for pictures.