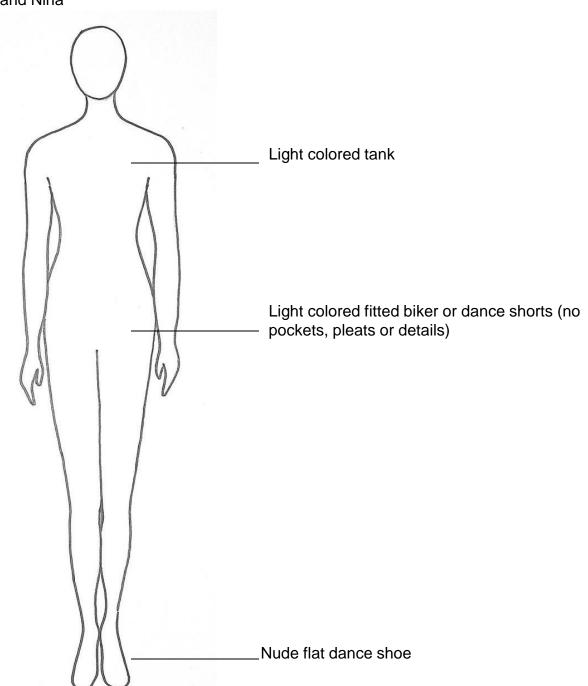

#### Name ALEXANDER LE

Character HYENA, WILDEBEEST, RHINO

Depending on your child's role, they will have full costumes or pieces that are assigned to them and those will be worn over their basic clothes/costume, which you will provide. Please have costume basic pieces ready by \_\_\_\_April 8\_\_ for pictures.

Below are the Basic details for your child. \*\*If you have questions or are having difficulty finding items, please let us know\*\*

Name ARIEL TIRADO

Character LIONESS, GRASSLANDS

Depending on your child's role, they will have full costumes or pieces that are assigned to them and those will be worn over their basic clothes/costume, which you will provide. Please have costume basic pieces ready by \_\_\_\_April 8\_\_ for pictures.