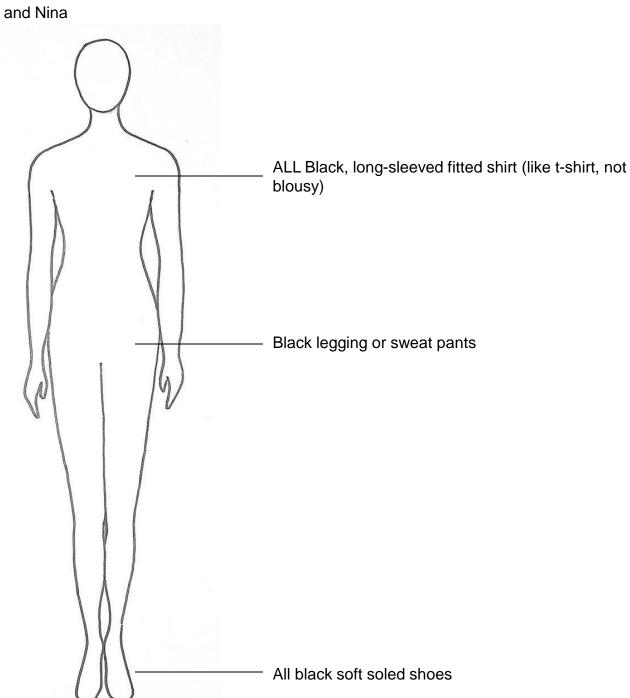

Below are the Basic details for your child. \*\*If you have questions or are having difficulty finding items, please let us know\*\*

Name MATTHEW JARVIS

Character HYENA WILDEBEEST

Depending on your child's role, they will have full costumes or pieces that are assigned to them and those will be worn over their basic clothes/costume, which you will provide. Please have costume basic pieces ready by \_\_\_\_April 8\_\_ for pictures.

Below are the Basic details for your child. \*\*If you have questions or are having difficulty finding items, please let us know\*\*

Name MATTHEW LAVOY

Character HYENA WILDEBEEST

Depending on your child's role, they will have full costumes or pieces that are assigned to them and those will be worn over their basic clothes/costume, which you will provide. Please have costume basic pieces ready by \_\_\_\_April 8\_\_ for pictures.