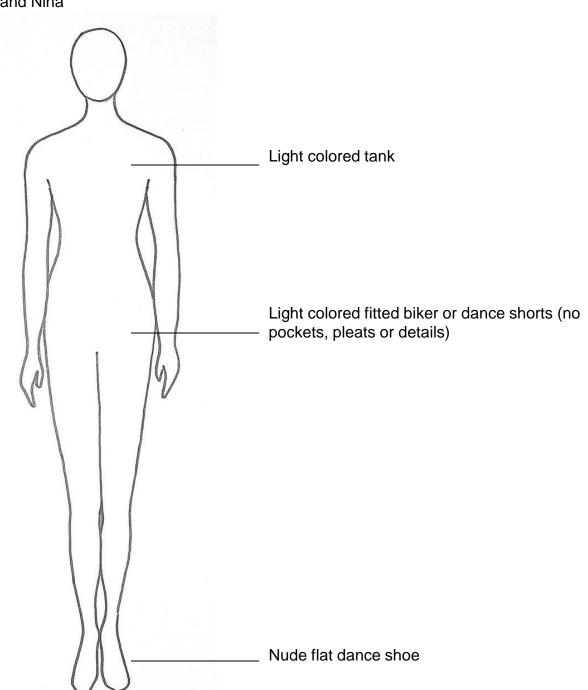

Name ALANNA MURPHY

Character LIONESS, GRASSLANDS

Depending on your child's role, they will have full costumes or pieces that are assigned to them and those will be worn over their basic clothes/costume, which you will provide. Please have costume basic pieces ready by \_\_\_\_April 8\_\_ for pictures.

Below are the Basic details for your child. \*\*If you have questions or are having difficulty finding items, please let us know\*\*