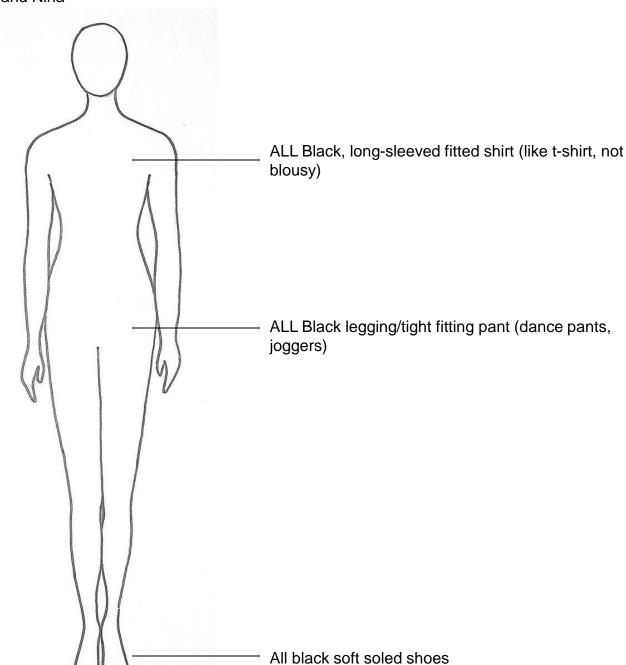

Name ALANNA MURPHY

Character LIONESS, GRASSLANDS

Depending on your child's role, they will have full costumes or pieces that are assigned to them and those will be worn over their basic clothes/costume, which you will provide. Please have costume basic pieces ready by \_\_\_\_April 8\_\_ for pictures.

Below are the Basic details for your child. \*\*If you have questions or are having difficulty finding items, please let us know\*\*