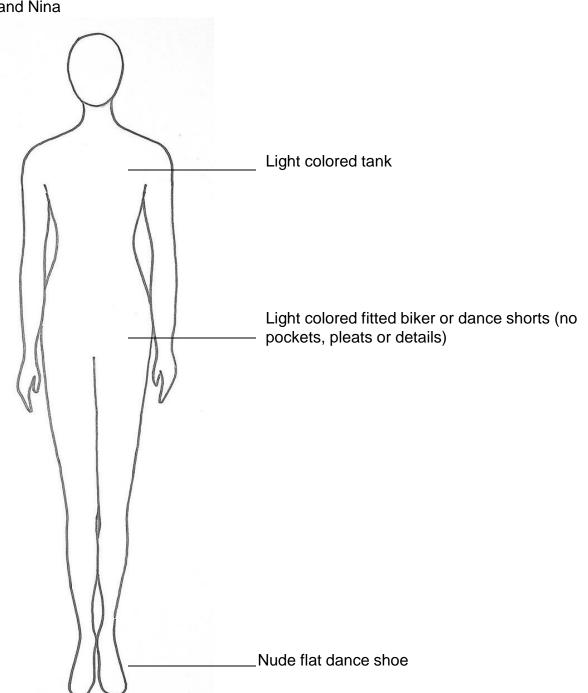

#### Name ALEX MCGUIRE

# Character SARABI (LIONESS)

Depending on your child's role, they will have full costumes or pieces that are assigned to them and those will be worn over their basic clothes/costume, which you will provide. Please have costume basic pieces ready by \_\_\_\_April 8\_\_ for pictures.

Below are the Basic details for your child. \*\*If you have questions or are having difficulty finding items, please let us know\*\*

Name ALEXANDER HUNT