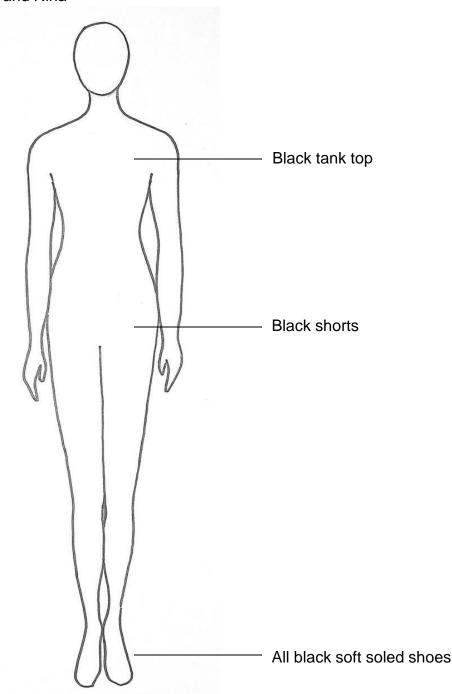

Below are the Basic details for your child. \*\*If you have questions or are having difficulty finding items, please let us know\*\*

Name BAILEY FRECKMANN

Character HYENA, WILDEBEEST, OX

Depending on your child's role, they will have full costumes or pieces that are assigned to them and those will be worn over their basic clothes/costume, which you will provide. Please have costume basic pieces ready by \_\_\_\_April 8\_\_ for pictures.

Below are the Basic details for your child. \*\*If you have questions or are having difficulty finding items, please let us know\*\*