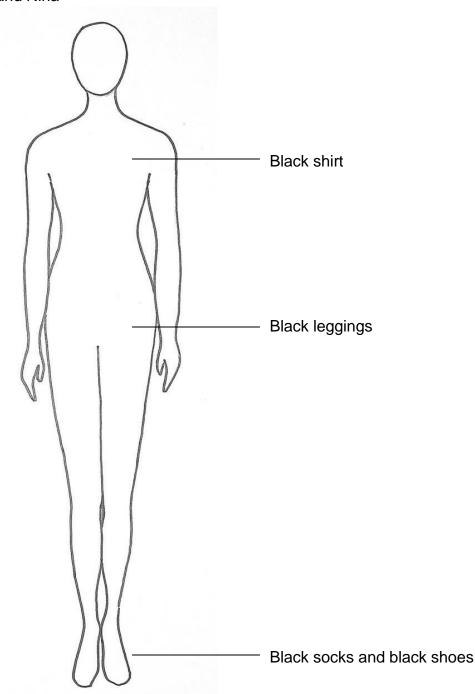

Below are the Basic details for your child. \*\*If you have questions or are having difficulty finding items, please let us know\*\*

Shining Stars Costume Coordinators Natalie and Nina

Black socks and black shoes