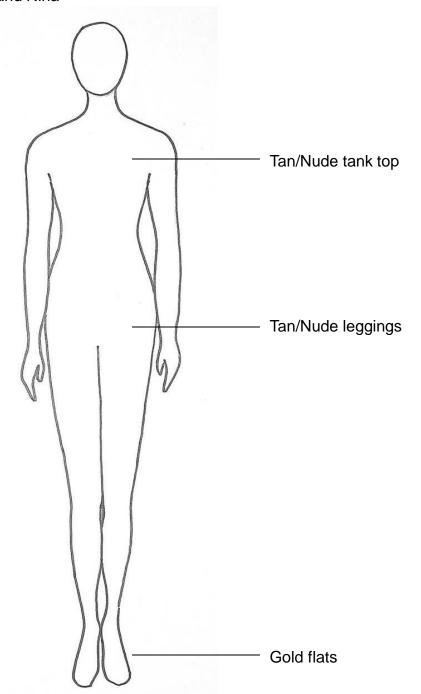

Below are the Basic details for your child. \*\*If you have questions or are having difficulty finding items, please let us know\*\*

| NameChloe H., Sarah B., Cynthia S                                                                                                                                                                                                                             |
|---------------------------------------------------------------------------------------------------------------------------------------------------------------------------------------------------------------------------------------------------------------|
| Character Belly Dancers                                                                                                                                                                                                                                       |
| Depending on your child's role, they will have full costumes or pieces that are assigned to them and those will be worn over their basic clothes/costume, which you will provide. Please try to have costume basic pieces by <u>February 10</u> for pictures. |
| Below are the Basic details for your child. **If you have questions or are having difficulty finding items, please let us know**                                                                                                                              |
| Shining Stars Costume Coordinators Natalie and Nina                                                                                                                                                                                                           |
| Tan/Nude leotard or tank  Tan/Nude leggings                                                                                                                                                                                                                   |

Black flats

| Name <u>Eloise K.</u>                                                                                                                                                                                                                                 |
|-------------------------------------------------------------------------------------------------------------------------------------------------------------------------------------------------------------------------------------------------------|
| Character <u>Juggler</u>                                                                                                                                                                                                                              |
| Depending on your child's role, they will have full costumes or pieces that are assigned to them and those will be worn over their basic clothes/costume, which you will provide. Please try to have costume basic pieces byFebruary 10 for pictures. |
|                                                                                                                                                                                                                                                       |