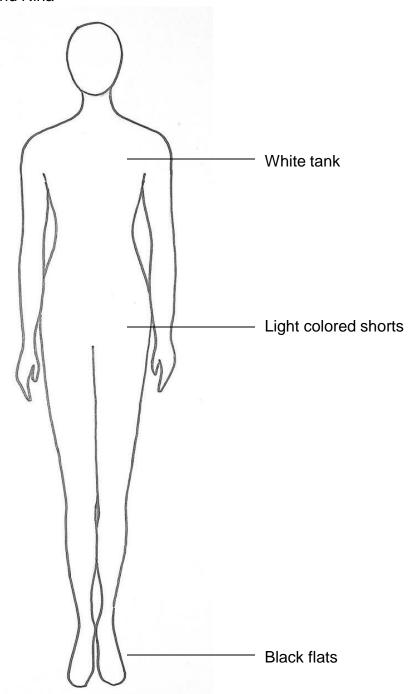

Below are the Basic details for your child. \*\*If you have questions or are having difficulty finding items, please let us know\*\*

| NameChloe H., Sarah B., Cynthia S                                                                                                                                                                                                                             |
|---------------------------------------------------------------------------------------------------------------------------------------------------------------------------------------------------------------------------------------------------------------|
| Character Belly Dancers                                                                                                                                                                                                                                       |
| Depending on your child's role, they will have full costumes or pieces that are assigned to them and those will be worn over their basic clothes/costume, which you will provide. Please try to have costume basic pieces by <u>February 10</u> for pictures. |
| Below are the Basic details for your child. **If you have questions or are having difficulty finding items, please let us know**                                                                                                                              |
| Shining Stars Costume Coordinators Natalie and Nina                                                                                                                                                                                                           |
| Tan/Nude leotard or tank  Tan/Nude leggings                                                                                                                                                                                                                   |

Black flats

| Name <u>Eloise K.</u>                                                                                                                                                                                                                                 |
|-------------------------------------------------------------------------------------------------------------------------------------------------------------------------------------------------------------------------------------------------------|
| Character <u>Juggler</u>                                                                                                                                                                                                                              |
| Depending on your child's role, they will have full costumes or pieces that are assigned to them and those will be worn over their basic clothes/costume, which you will provide. Please try to have costume basic pieces byFebruary 10 for pictures. |
|                                                                                                                                                                                                                                                       |