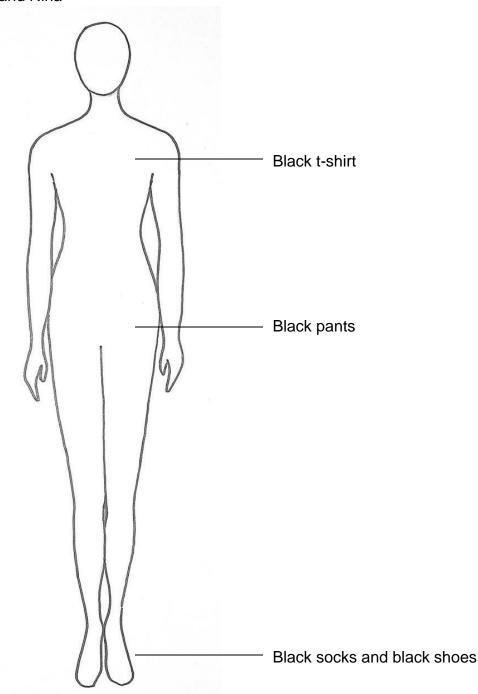

| Name Alex O.                                                                                                                                                        |                                       |
|---------------------------------------------------------------------------------------------------------------------------------------------------------------------|---------------------------------------|
| Character Aladdin                                                                                                                                                   |                                       |
| Depending on your child's role, they will have full costume them and those will be worn over their basic clothes/costry to have costume basic pieces by February 10 | stume, which you will provide. Please |
| Below are the Basic details for your child. **If you have finding items, please let us know**                                                                       | questions or are having difficulty    |
| Shining Stars Costume Coordinators<br>Natalie and Nina                                                                                                              |                                       |
| Tan/nude  White Sh                                                                                                                                                  |                                       |