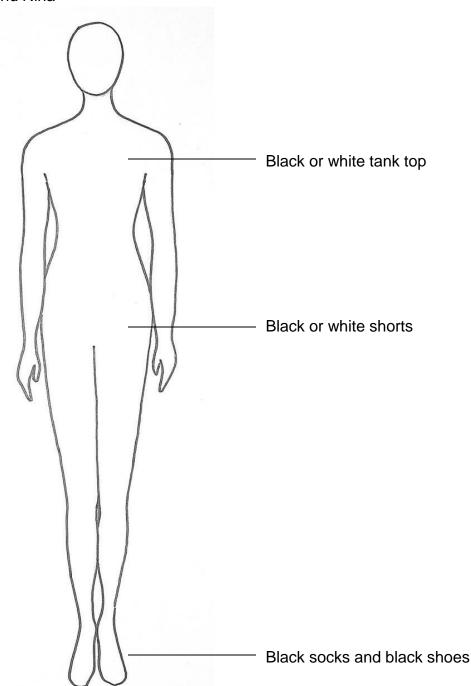

| Name Shayna E., Sophia H., and Nassreen                                                                                                                                                                                             |            |
|-------------------------------------------------------------------------------------------------------------------------------------------------------------------------------------------------------------------------------------|------------|
| Character Bead Sellers                                                                                                                                                                                                              |            |
| Depending on your child's role, they will have full costumes or pieces that are a them and those will be worn over their basic clothes/costume, which you will protect try to have costume basic pieces byFebruary 10 for pictures. | _          |
| Below are the Basic details for your child. **If you have questions or are having finding items, please let us know**                                                                                                               | difficulty |
| Shining Stars Costume Coordinators<br>Natalie and Nina                                                                                                                                                                              |            |
| Tan/Nude leotard or tank                                                                                                                                                                                                            |            |