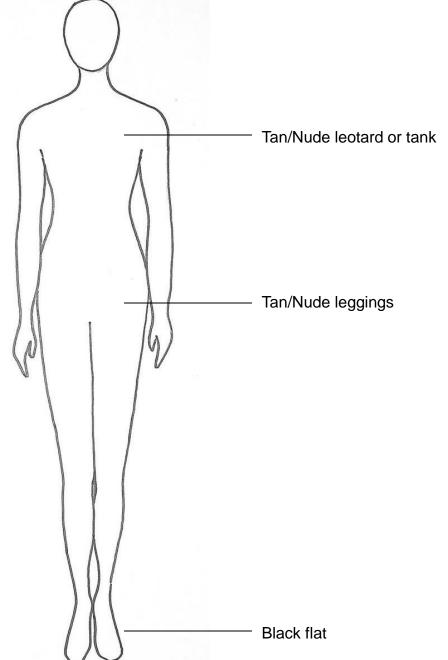

Below are the Basic details for your child. \*\*If you have questions or are having difficulty finding items, please let us know\*\*

| NameChloe H., Sarah B., Cynthia S                                                                                                                                                                                                                             |
|---------------------------------------------------------------------------------------------------------------------------------------------------------------------------------------------------------------------------------------------------------------|
| Character Belly Dancers                                                                                                                                                                                                                                       |
| Depending on your child's role, they will have full costumes or pieces that are assigned to them and those will be worn over their basic clothes/costume, which you will provide. Please try to have costume basic pieces by <u>February 10</u> for pictures. |
| Below are the Basic details for your child. **If you have questions or are having difficulty finding items, please let us know**                                                                                                                              |
| Shining Stars Costume Coordinators Natalie and Nina                                                                                                                                                                                                           |
| Tan/Nude leotard or tank  Tan/Nude leggings                                                                                                                                                                                                                   |

Black flats

| Name <u>Eloise K.</u>                                                                                                                                                                                                                                 |
|-------------------------------------------------------------------------------------------------------------------------------------------------------------------------------------------------------------------------------------------------------|
| Character <u>Juggler</u>                                                                                                                                                                                                                              |
| Depending on your child's role, they will have full costumes or pieces that are assigned to them and those will be worn over their basic clothes/costume, which you will provide. Please try to have costume basic pieces byFebruary 10 for pictures. |
|                                                                                                                                                                                                                                                       |