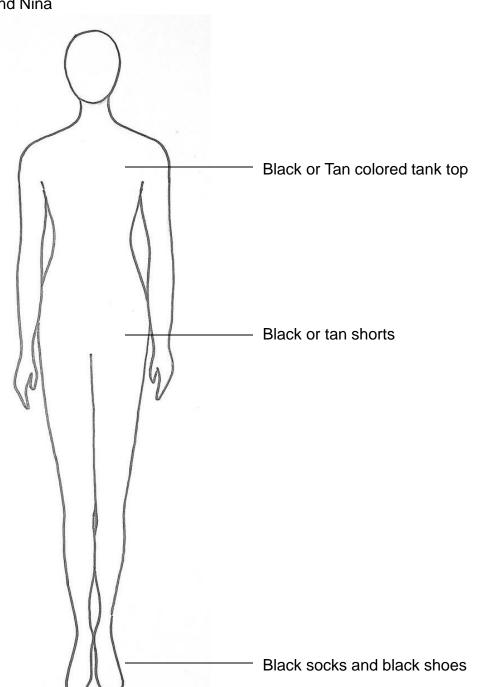

Character Tiger Gods

Depending on your child's role, they will have full costumes or pieces that are assigned to them and those will be worn over their basic clothes/costume, which you will provide. Please try to have costume basic pieces by \_\_\_\_February 10\_\_\_\_\_ for pictures.

Below are the Basic details for your child. \*\*If you have questions or are having difficulty finding items, please let us know\*\*

Shining Stars Costume Coordinators Natalie and Nina

Black socks and black shoes