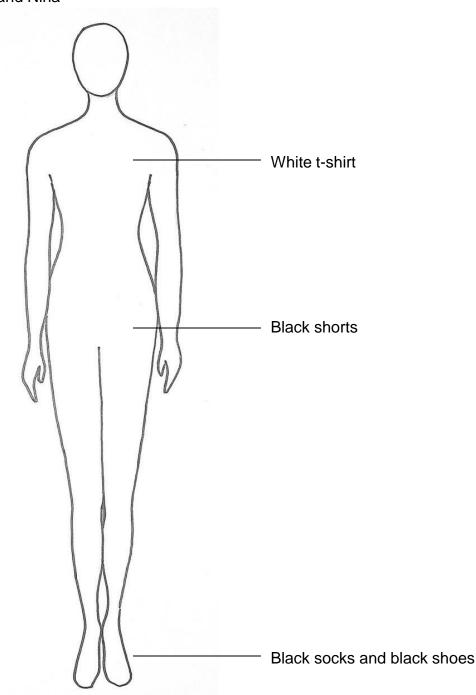

| Name     | Alison Y |  |  |
|----------|----------|--|--|
| •        |          |  |  |
| Characte | rJasmine |  |  |

Below are the Basic details for your child. \*\*If you have questions or are having difficulty finding items, please let us know\*\*

| Character   | Rajah                                                                         |        |
|-------------|-------------------------------------------------------------------------------|--------|
|             | n your child's role, they will have full costumes or pieces that are assigned |        |
| hem and tho | ose will be worn over their basic clothes/costume, which you will provide.    | Please |

Below are the Basic details for your child. \*\*If you have questions or are having difficulty finding items, please let us know\*\*

try to have costume basic pieces by \_\_\_\_February 10\_\_\_\_\_ for pictures.