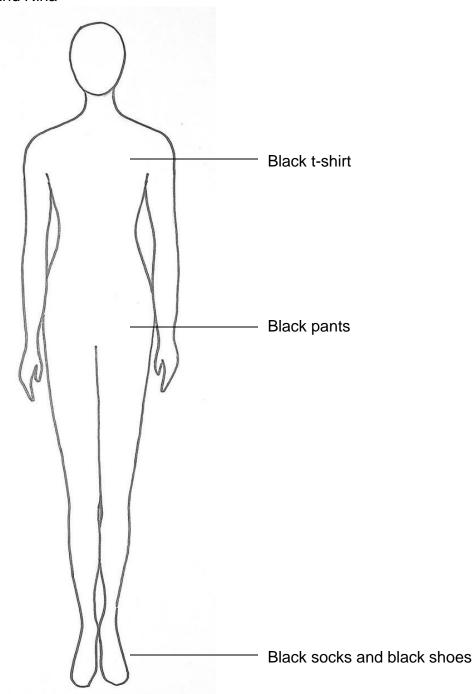

Below are the Basic details for your child. \*\*If you have questions or are having difficulty finding items, please let us know\*\*

| Name     | <u>Jason P</u> | <br> |  |
|----------|----------------|------|--|
|          |                |      |  |
| Characte | r lago         |      |  |

Below are the Basic details for your child. \*\*If you have questions or are having difficulty finding items, please let us know\*\*

| Name _ | _Jacob B. and Anthony | y A |
|--------|-----------------------|-----|
|        | -                     |     |

Character Tiger Gods

Depending on your child's role, they will have full costumes or pieces that are assigned to them and those will be worn over their basic clothes/costume, which you will provide. Please try to have costume basic pieces by \_\_\_\_February 10\_\_\_\_\_ for pictures.

Below are the Basic details for your child. \*\*If you have questions or are having difficulty finding items, please let us know\*\*

Shining Stars Costume Coordinators Natalie and Nina

Black socks and black shoes