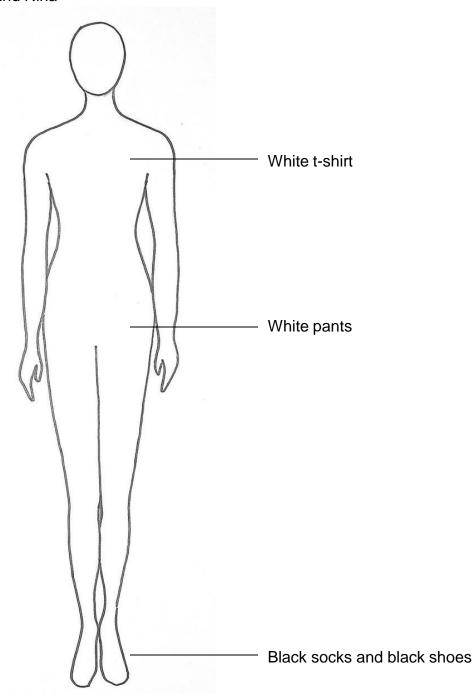

Below are the Basic details for your child. \*\*If you have questions or are having difficulty finding items, please let us know\*\*

| NameCecilia M. and Abi W                                                                                                                                                                                                                                      |
|---------------------------------------------------------------------------------------------------------------------------------------------------------------------------------------------------------------------------------------------------------------|
| Character Puppeteers                                                                                                                                                                                                                                          |
| Depending on your child's role, they will have full costumes or pieces that are assigned to them and those will be worn over their basic clothes/costume, which you will provide. Please try to have costume basic pieces by <u>February 10</u> for pictures. |
| Below are the Basic details for your child. **If you have questions or are having difficulty finding items, please let us know**                                                                                                                              |
| Shining Stars Costume Coordinators Natalie and Nina                                                                                                                                                                                                           |
| White shirt  White shirt  White tights and white shorts                                                                                                                                                                                                       |

Black flats

| NameCh    | hai and Alex W |  |
|-----------|----------------|--|
|           |                |  |
| Character | Beggars        |  |

Below are the Basic details for your child. \*\*If you have questions or are having difficulty finding items, please let us know\*\*