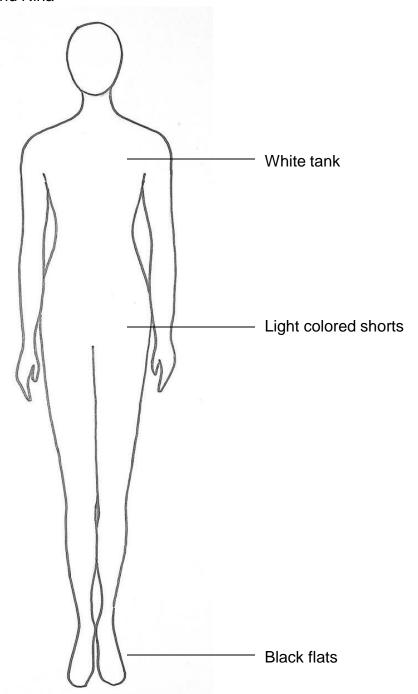

| Name Shayna E., Sophia H., and Nassreen                                                                                                                                                                                             |            |
|-------------------------------------------------------------------------------------------------------------------------------------------------------------------------------------------------------------------------------------|------------|
| Character Bead Sellers                                                                                                                                                                                                              |            |
| Depending on your child's role, they will have full costumes or pieces that are a them and those will be worn over their basic clothes/costume, which you will protect try to have costume basic pieces byFebruary 10 for pictures. | _          |
| Below are the Basic details for your child. **If you have questions or are having finding items, please let us know**                                                                                                               | difficulty |
| Shining Stars Costume Coordinators<br>Natalie and Nina                                                                                                                                                                              |            |
| Tan/Nude leotard or tank                                                                                                                                                                                                            |            |