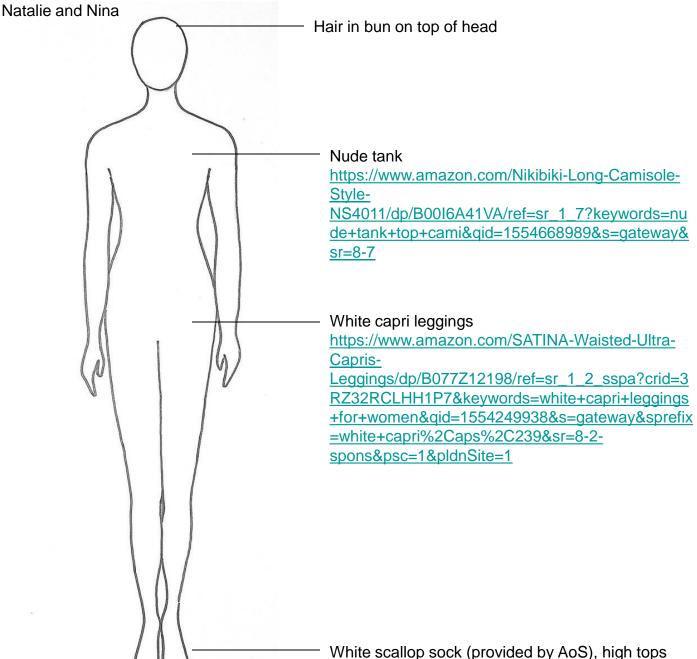

| Name <u>Maya K.</u>                                                                |                                                                                                                                                                                                                                                                                                                                                       |
|------------------------------------------------------------------------------------|-------------------------------------------------------------------------------------------------------------------------------------------------------------------------------------------------------------------------------------------------------------------------------------------------------------------------------------------------------|
| Character <u>Wendy</u>                                                             |                                                                                                                                                                                                                                                                                                                                                       |
| , -                                                                                | e full costumes or pieces that are assigned to clothes/costume, which you will provide. Please il 20 for pictures.                                                                                                                                                                                                                                    |
| Below are the Basic details for your child. ** finding items, please let us know** | If you have questions or are having difficulty                                                                                                                                                                                                                                                                                                        |
| Shining Stars Costume Coordinators<br>Natalie and Nina                             |                                                                                                                                                                                                                                                                                                                                                       |
|                                                                                    | Hair in ringlets with blue ribbon                                                                                                                                                                                                                                                                                                                     |
|                                                                                    | Nude tank https://www.amazon.com/Nikibiki-Long-Camisole-Style-NS4011/dp/B00I6A41VA/ref=sr_1_7?keywords=nude+tank+top+cami&qid=1554668989&s=gateway&sr=8-7                                                                                                                                                                                             |
|                                                                                    | <ul> <li>Light fitted shorts.</li> <li>https://www.amazon.com/A2Y-Womens-Cotton-Bermuda-Shorts/dp/B07P9K4G7Z/ref=sr_1_13?crid=1KLIITIHLXPNU&amp;keywords=cotton+fitted+shorts+womenagid=1554350639&amp;refinements=p_85%3A2470955011&amp;rnid=2470954011&amp;rps=1&amp;s=gateway&amp;sprefix=otton+fitted+shorts%2Caps%2C25&amp;pldnSite=1</li> </ul> |
|                                                                                    | − No socks, nude flat                                                                                                                                                                                                                                                                                                                                 |

| Name <u>Hannah S.</u>                                  |                                                                                                                                                                                                                                                                                                                                                 |
|--------------------------------------------------------|-------------------------------------------------------------------------------------------------------------------------------------------------------------------------------------------------------------------------------------------------------------------------------------------------------------------------------------------------|
| CharacterMrs. Darling/Mermaid Atina                    |                                                                                                                                                                                                                                                                                                                                                 |
|                                                        |                                                                                                                                                                                                                                                                                                                                                 |
| finding items, please let us know**                    | you have questions of are having difficulty                                                                                                                                                                                                                                                                                                     |
| Shining Stars Costume Coordinators<br>Natalie and Nina |                                                                                                                                                                                                                                                                                                                                                 |
|                                                        | Hair down with curls                                                                                                                                                                                                                                                                                                                            |
|                                                        | Nude tank <a href="https://www.amazon.com/Nikibiki-Long-Camisole-Style-NS4011/dp/B00I6A41VA/ref=sr_1_7?keywords=nude+tank+top+cami&amp;qid=1554668989&amp;s=gateway&amp;sr=8-7">https://www.amazon.com/Nikibiki-Long-Camisole-Style-NS4011/dp/B00I6A41VA/ref=sr_1_7?keywords=nude+tank+top+cami&amp;qid=1554668989&amp;s=gateway&amp;sr=8-7</a> |
|                                                        | - Light fitted shorts.  https://www.amazon.com/A2Y-Womens-Cotton-Bermuda- Shorts/dp/B07P9K4G7Z/ref=sr_1_13?crid=1KLIITK HLXPNU&keywords=cotton+fitted+shorts+women& qid=1554350639&refinements=p_85%3A24709550 11&rnid=2470954011&rps=1&s=gateway&sprefix=c otton+fitted+shorts%2Caps%2C25&pldnSite=1                                           |
|                                                        | No socks, nude flat                                                                                                                                                                                                                                                                                                                             |